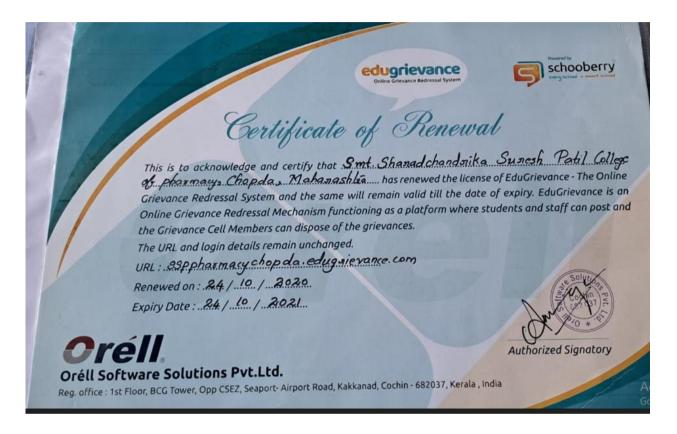

### **Grievance - Installation Certificate**

Principal
Smt.Sharadchandrika Suresh Path
College of Pharmacy, Chopda

Phone / Fax No - +91-2586-222366/223150. E-mail-bpharmchopda@yahoo.com

(Affiliated to Kavayitri Bahinabai Chaudhari North Maharashtra University, Approved by Govt. of Maharashtra and Pharmacy Council of India, New Delhi.)

## **Grievance - Installation Certificate**