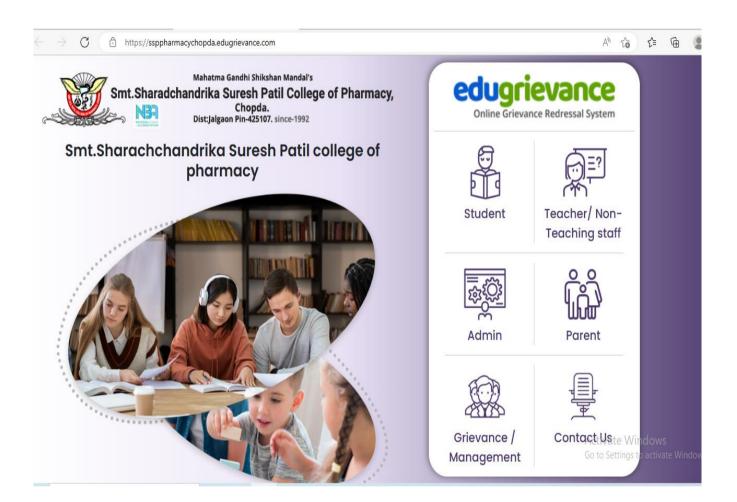

### Mechanism for online grievance

- For any grievance student may register their grievance through <a href="https://ssppharmacychopda.edugrievance.com/">https://ssppharmacychopda.edugrievance.com/</a>
- Acknowledging the receipt grievance immediately.
- On the receipt of grievance, the CGRC will scrutinize, analyze carefully and discusses with committee member to find out amicable solution.
- Call for hearing or enquiry if the resolution is not satisfactory.
- Final resolution/decision by grievance redressal committee.
- Communicating final decision to both parties.
- Closing of grievance & preparation of report.
- Feedback for improving the redressal process from time to time.
- Maintenance of records of grievance.

Principal
Smt.Sharadchandrika Suresh Pathl
College of Pharmacy, Chopda

Dr. Suresh G. Patil

Adv. Sandeep S. Patil

Dr. G. P. Vadnere

**Founder President** 

**President** 

**Principal** 

Student may register their grievance through <a href="https://ssppharmacychopda.edugrievance.com/">https://ssppharmacychopda.edugrievance.com/</a>