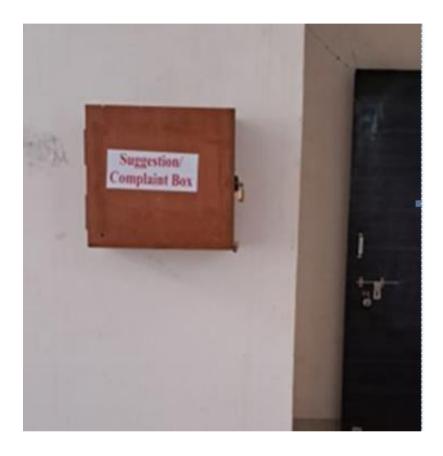

### **Grievance box to Drop a Complaint**

### **Procedure for lodging complaint:**

- The students may feel free to put up a grievance via written application in suggestion box placed at library & girls common room.
- Suggestion/complaint boxes are opened twice in a month.
- On the receipt of grievance, the CGRC will scrutinize, analyze carefully and discusses with committee member to find out amicable solution
- The CGRC Committee will deal with all genuine grievances of students of the college.
- Confidentiality and Privacy of all grievances are maintained at all level.
- The Complainant (Student) will be called for inquiry in front of the Grievance Committee as if required
- College has also given the Online Students Grievance Redressal Portal Facility.
- All complaints will be resolved within a time frame by looking into its seriousness.
- The result of the grievance will be informed to the complainant within the period defined
- No anonymous grievances will be entertained.